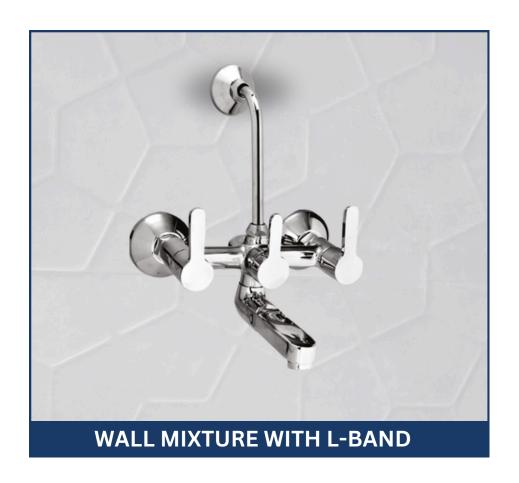

### FLORA

**LONG BODY** 

**SINK MIXTURE** 

**SINK COCK** 

CONCEALD STOP COCK

**SWAN NECK** 

WALL MIXTURE WITH L-BAND

**PILLAR COCK** 

## NEXA

**PILLAR COCK** 

**LONG BODY** 

2 IN 1 BIB COCK

CENTRE HOLE BASIN MIXTURE

**SINK MIXTURE** 

WALL MIXTURE WITH L-BAND

**SINK COCK** 

#### PRIME

**PILLAR COCK** 

**LONG BODY** 

2 IN 1 BIB COCK

**ANGLE COCK** 

WALL MIXTURE WITH L-BAND

**BIB COCK** 

#### COSMO

**PILLAR COCK** 

**LONG BODY** 

2 IN 1 BIB COCK

WALL MIXTURE WITH L-BAND

**SWAN NECK** 

**SINK COCK** 

**BIB COCK** 

### SPEED

**PILLAR COCK** 

**LONG BODY** 

2 IN 1 BIB COCK

WALL MIXTURE WITH L-BAND

**SINK COCK** 

**SINK MIXTURE** 

CONCEALED STOCK COCK

#### OXIA

**PILLAR COCK** 

**LONG BODY** 

WALL MIXTURE WITH L-BAND

**SINK COCK** 

**SWAN COCK** 

**SINK MIXTURE** 

## SHINE

**PILLAR COCK** 

**LONG BODY** 

**WALL MIXTURE WITH L-BAND** 

**SINK COCK** 

**SWAN COCK** 

2 IN 1 BIB COCK

PILLAR COCK ORNAMAX