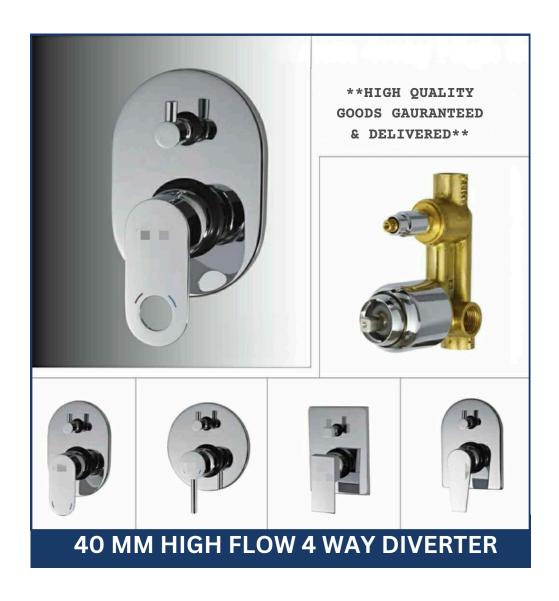

Fusion Single Lever Divertor 40mm 4 Way Regular

MS 19

Kubix Prime Single Lever Divertor 40mm 4 Way High Flow

MS 20

**Wall Mounted Basin Mixer** 

MS 21

Aria Single Lever Basin Mixer Wall Mounted

MS 22

#### **CONCEALED DIVERTOR BODY**

MS 24 46mm 4 Way High Flow Single Lever Divertor Body

MS 25 3 inlet 5 Way Single Lever Divertor Body

MS 26 40mm 4 Way High Flow Single Lever Divertor Body

MS 27 40mm 4 Way Single Lever Divertor Body