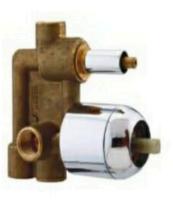

#### CONCEALED DIVERTOR BODY

MS 24 46mm 4 Way High Flow Single Lever Divertor Body

MS 25 3 inlet 5 Way Single Lever Divertor Body

MS 26 40mm 4 Way High Flow Single Lever Divertor Body

MS 27 40mm 4 Way Single Lever Divertor Body