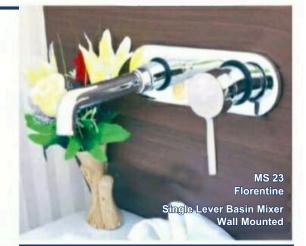

#### 2 IN 1 BIB COCK

SINGLE LEVER FLORA

WALL MOUNTED BASIN MIXTURE

SQUARE SINGLE LEVER BASIN MIXTURE

MS 13 Alive Single Lever Divertor 46mm 4 Way High Flow

MS 14 Florentine Single Lever Divertor 46mm 4 Way High Flow