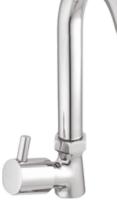

# ELEMENT

PILLAR COCK 12"

PILLAR COCK ELEMENT

LONG BODY

2 IN 1 BIB COCK

**ANGLE COCK** 