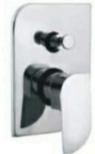

#### CONCEALED DIVERTOR BODY

MS 24 46mm 4 Way High Flow Single Lever Divertor Body

MS 25 3 inlet 5 Way Single Lever Divertor Body

MS 26 40mm 4 Way High Flow Single Lever Divertor Body

MS 27 40mm 4 Way Single Lever Divertor Body