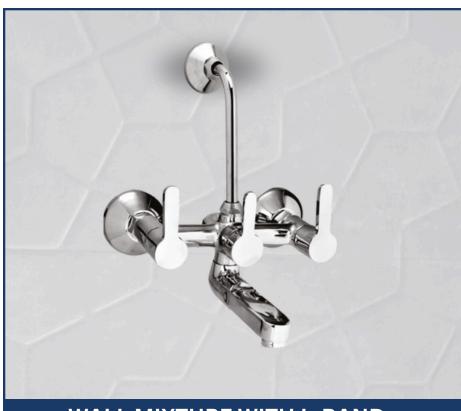

7</b> -  | Speed    |
| PAGE 8 -         | Max      |
| PAGE 9 -         | Solitair |
| <b>PAGE 10</b> - | Joy      |
| PAGE 11-         | Oxia     |
| PAGE 12-         | Shine    |
|                  |          |

 $\left(\rightarrow\right)$ 

#### 2024 PRODUCT CATALOG

# FLORA



### **CENTRE HOLE BASIN MIXTURE**



#### LONG BODY



#### SINK MIXTURE



**SINK COCK** 









CONCEALD STOP COCK

### SWAN NECK

WALL MIXTURE WITH L-BAND **PILLAR COCK** 



# ELEMENT





PILLAR COCK 12"



PILLAR COCK ELEMENT







LONG BODY

2 IN 1 BIB COCK

**ANGLE COCK** 



# NEXA





**PILLAR COCK** 



LONG BODY



2 IN 1 BIB COCK









SINK COCK



SINK MIXTURE

WALL MIXTURE WITH L-BAND

# PRIME







LONG BODY







**ANGLE COCK** 



WALL MIXTURE WITH L-BAND



**BIB COCK** 



# FUSION



### WALL MIXTURE WITH L-BAND



### **PILLAR COCK**



#### SINGLE LEAVER



2 IN 1 BIB COCK





#### **ANGLE COCK**



#### **SWAN NECK**

**SINK COCK** 





# COSMO







**PILLAR COCK** 



LONG BODY



2 IN 1 BIB COCK



WALL MIXTURE WITH L-BAND



SWAN NECK



**SINK COCK** 



**BIB COCK** 



# SPEED



## **CENTRE HOLE BASIN MIXTURE**



**PILLAR COCK** 



LONG BODY





WALL MIXTURE WITH L-BAND



### **SINK COCK**

**SINK MIXTURE** 

2 IN 1 BIB COCK



CONCEALED **STOCK COCK** 



# MAX



### WALL MIXTURE WITH L-BAND



PILLAR COCK



#### LONG BODY





### CENTRE HALL BASIN MIXTURE



### SWAN NECK

### SINK MIXTURE



2 IN 1 BIB COCK

### ВІВ СОСК



# SOLITAIR



### WALL MIXTURE WITH L-BAND



**PILLAR COCK** 



LONG BODY



2 IN 1 BIB COCK







### SINK COCK