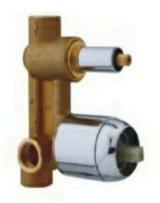

#### CONCEALED DIVERTOR BODY

MS 24 46mm 4 Way High Flow Single Lever Divertor Body

MS 25 3 inlet 5 Way Single Lever Divertor Body

MS 26 40mm 4 Way High Flow Single Lever Divertor Body

MS 27 40mm 4 Way Single Lever Divertor Body