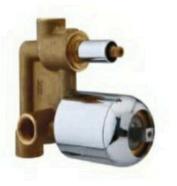

#### CONCEALED DIVERTOR BODY

MS 24 46mm 4 Way High Flow Single Lever Divertor Body

MS 25 3 inlet 5 Way Single Lever Divertor Body

MS 26 40mm 4 Way High Flow Single Lever Divertor Body

MS 27 40mm 4 Way Single Lever Divertor Body