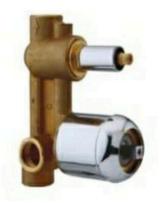

#### CONCEALED DIVERTOR BODY

MS 24 46mm 4 Way High Flow Single Lever Divertor Body

MS 25 3 inlet 5 Way Single Lever Divertor Body

MS 26 40mm 4 Way High Flow Single Lever Divertor Body

MS 27 40mm 4 Way Single Lever Divertor Body