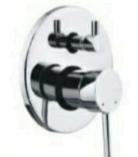

#### CONCEALED DIVERTOR BODY

MS 24 46mm 4 Way High Flow Single Lever Divertor Body

MS 25 3 inlet 5 Way Single Lever Divertor Body

MS 26 40mm 4 Way High Flow Single Lever Divertor Body

MS 27 40mm 4 Way Single Lever Divertor Body