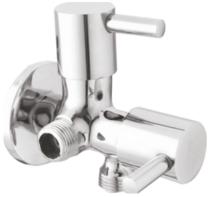

BIB COCK** 



# FUSION



### WALL MIXTURE WITH L-BAND



### **PILLAR COCK**



#### SINGLE LEAVER



2 IN 1 BIB COCK





#### **ANGLE COCK**



#### **SWAN NECK**

**SINK COCK** 





# COSMO







**PILLAR COCK** 



LONG BODY



2 IN 1 BIB COCK



WALL MIXTURE WITH L-BAND



SWAN NECK



**SINK COCK** 



**BIB COCK** 



# SPEED



## **CENTRE HOLE BASIN MIXTURE**



**PILLAR COCK** 



LONG BODY





WALL MIXTURE WITH L-BAND



### **SINK COCK**

**SINK MIXTURE** 

2 IN 1 BIB COCK



CONCEALED **STOCK COCK** 



# MAX



### WALL MIXTURE WITH L-BAND



PILLAR COCK



#### LONG BODY





### CENTRE HALL BASIN MIXTURE



### SWAN NECK

### SINK MIXTURE



2 IN 1 BIB COCK

### ВІВ СОСК



# SOLITAIR



### WALL MIXTURE WITH L-BAND



**PILLAR COCK** 



LONG BODY



2 IN 1 BIB COCK







### SINK COCK





**BIB COCK** 



#### 2024 PRODUCT CATALOG

# JOY







LONG BODY

















**SINK COCK** 

**SWAN COCK** 

# OXIA





**PILLAR COCK** 



LONG BODY



2 IN 1 BIB COCK







#### **SWAN COCK**

## SINK MIXTURE

WALL MIXTURE WITH L-BAND

SINK COCK

 $\left(\rightarrow\right)$ 

# SHINE



### **CENTER HALL BASIN MIXTURE**





LONG BODY





WALL MIXTURE WITH L-BAND



### SINK COCK

СОСК

2 IN 1 ANGLE



#### 2 IN 1 BIB COCK









SINGLE LEVER FLORA



WALL MOUNTED BASIN MIXTURE



SQUARE SINGLE LEVER BASIN MIXTURE









MS 13 Alive Single Lever Divertor 46mm 4 Way High Flow

MS 14 Florentine Single Lever Divertor 46mm 4 Way High Flow

MS 15 MS 16 Square Single Lever Divertor 3 inlet 3 inlet



MS 17 Aria Single Lever Divertor 40mm 4 Way High Flow